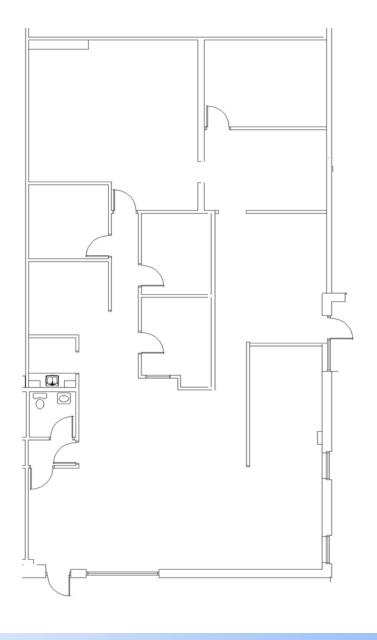

Office

Estimated CAM & Taxes: \$2.88 PSF

#### **FEATURES:**

- Visibility and signage on University Avenue NE.
- Office, flex, showroom, quasi-retail uses.
- Economical space.
- Will remodel to suit requirement.
- Minutes north of I-694 and south of Hwy. 610.
- Close to amenities and Northtown Mall.
- Local, responsive property management.

\*All information in this brochure is deemed reliable, but not guaranteed.



### **CONTACT:**

#### Joe Smith

jsmith@summerhillcommercial.com 952-475-5122

Summerhill Commercial Real Estate LLC 6495 City West Parkway Eden Prairie, MN 55344

www.summerhillcommercial.com

# FOR LEASE OFFICE, FLEX, SHOWROOM, QUASI-RETAIL

University Business Center 8060 University Avenue NE, Fridley, MN 55432



### PLAN: 3,254 SF OFFICE, FLEX, SHOWROOM, QUASI-RETAIL