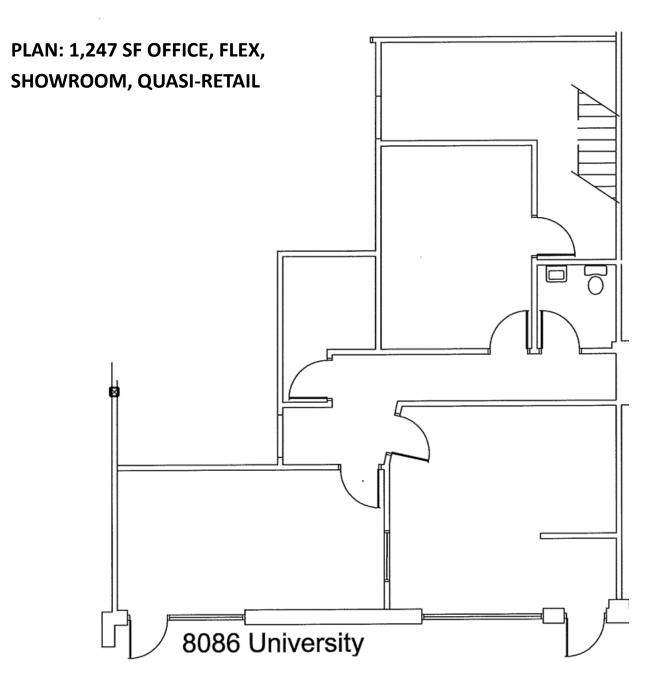

## LEASE DETAILS:

| 8086 University Ave NE: | 1,247 SF Office, Flex, Showroom, Quasi-Retail |
|-------------------------|-----------------------------------------------|
| Net Rental Rates:       | \$10.50 PSF Office                            |
| Estimated CAM & Taxes:  | \$2.88 PSF                                    |