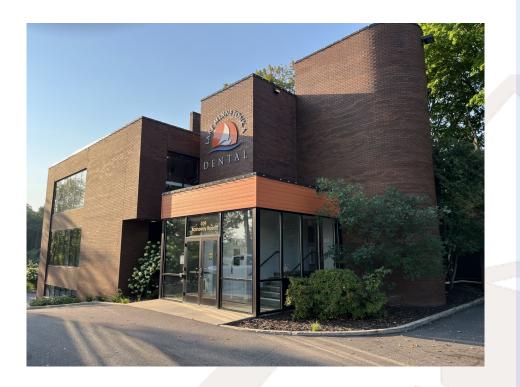

# **OFFICE FOR LEASE**

109 Bushaway Road, Suite 100 Wayzata, MN 55391

## LEASE DETAILS:

109 Bushaway Road:1,536 SF OfficeRental Rate:\$18.00 PSF OfficeCAM & Taxes:\$15.21 per square foot (est.)