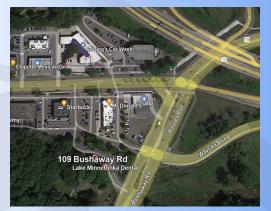

## **FEATURES:**

- Clean office with open office, a large private, conference room and break area.
- Can reconfigure to suit.
- Excellent location just south of Wayzata Boulevard on County Road 101.
- Great access to and off 394.
- Amenities of downtown Wayzata minutes away.
- Abundant natural light.
- Ground floor access.
- Locally owned and managed.