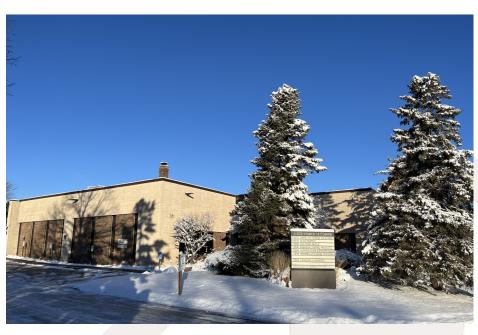

# **FOR LEASE**

Encore Park II A Building 11572-76 K-Tel Drive Minnetonka, MN 55343

### **FEATURES:**

- Prominent location in Encore Park II on the corner of Shady Oak Road and K-Tel Drive.
- Endcap space—clean, functional office-warehouse.
- Flexible space with a combination of private offices and open area.
- Good natural light with many windows.
- (2) Truck height docks, one with leveler.
- 17' clear height.
- Amenities of downtown Hopkins, minutes away.
- Near proximity to the new SW Light Rail and on Bus Line.
- 3-phase power.
- Locally owned and managed property.