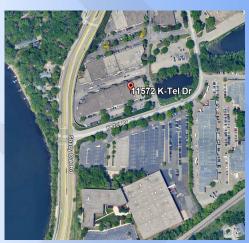

# **FOR LEASE**

Encore Park II A Building 11572-76 K-Tel Drive Minnetonka, MN 55343

### **FEATURES:**

- Prominent location in Encore Park II on the corner of Shady Oak Road and K-Tel Drive.
- Endcap space—clean, functional office-warehouse.
- Flexible space with a combination of private offices and open area.
- Good natural light with many windows.
- (2) Truck height docks, one with leveler.
- 17' clear height.
- Amenities of downtown Hopkins, minutes away.
- Near proximity to the new SW Light Rail and on Bus Line.
- 3-phase power.
- Locally owned and managed property.