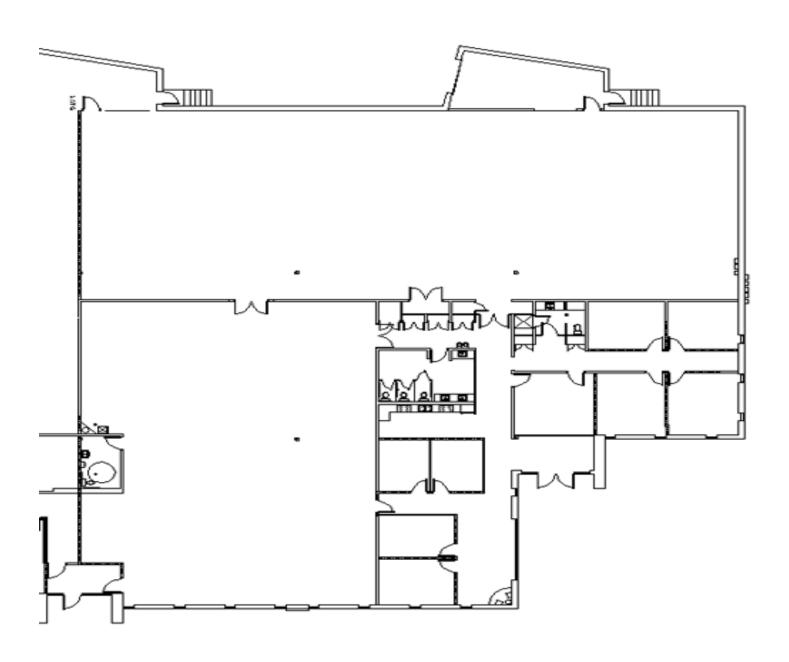

# **FOR LEASE**

Encore Park II A Building 11572-76 K-Tel Drive Minnetonka, MN 55343

SPACE PLAN: 13,701 SF TOTAL 3,454 SF OFFICE/10,247 SF WAREHOUSE