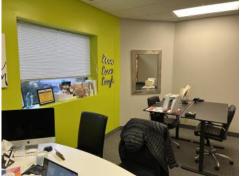

### **FEATURES:**

- Great location in Plymouth with excellent freeway access to I-494 via CR-6, and near Hwy 55!
- Current layout consists of a combination of (3) private offices, (1) open area, conference room and private restrooms.
- Ample parking.
- Fully sprinklered building.
- Building has a new roof.
- Local, responsive, management.
- Great location in Plymouth with many area amenities.
- Located next to nearby Luce Line Brewing.
- \* All information in this brochure is deemed reliable, but not guaranteed.