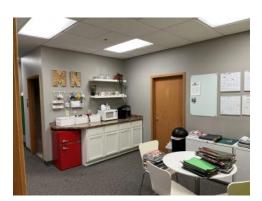

### **FEATURES:**

- Great location in Plymouth with excellent freeway access to I-494 via CR-6, and near Hwy 55!
- Current layout consists of a combination of (3) private offices, (1) open area, conference room and private restrooms.
- Ample parking.
- Fully sprinklered building.
- Building has a new roof.
- Local, responsive, management.
- Great location in Plymouth with many area amenities.
- Located next to nearby Luce Line Brewing.
- \* All information in this brochure is deemed reliable, but not guaranteed.