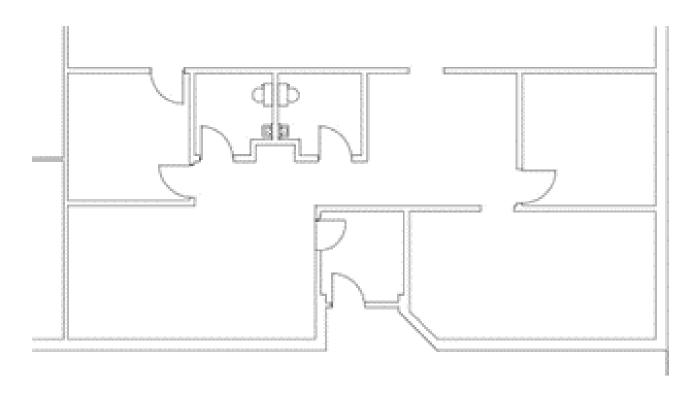

## **LEASE DETAILS:**

**Suite 400:** 

Space Mix: Office SF 1,680SF

Net Rental Rates: \$10.50 PSF office
CAM & Taxes: \$5.91 PSF (estimate).

### **FEATURES:**

- Great location in Plymouth with excellent freeway access to I-494 via CR-6, and near Hwy 55!
- Current layout consists of a combination of (3) private offices, (1) open area, conference room and private restrooms.
- Ample parking.
- Fully sprinklered building.
- Building has a new roof.
- Local, responsive, management.
- Great location in Plymouth with many area amenities.
- Located next to nearby Luce Line Brewing.
- \* All information in this brochure is deemed reliable, but not guaranteed.

# **FOR LEASE**

12975 16th Avenue North Building 12975 16th Avenue North, Suite 400 Plymouth, MN 55441

SUITE 400: Total SF: 1,680 SF