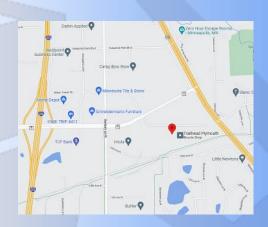

### **FEATURES:**

- Great location in Plymouth with excellent freeway access to I-494 via CR-6, and near Hwy 55!
- Current layout consists of a combination of (3) private offices, (1) open area, conference room and private restrooms.
- Ample parking.
- Fully sprinklered building.
- Building has a new roof.
- Local, responsive, management.
- Great location in Plymouth with many area amenities.
- Located next to nearby Luce Line Brewing.
- \* All information in this brochure is deemed reliable, but not guaranteed.