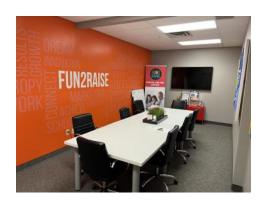

### **FEATURES:**

- Great location in Plymouth with excellent freeway access to I-494 via CR-6, and near Hwy 55!
- Current layout consists of a combination of (3) private offices, (1) open area, conference room and private restrooms.
- Ample parking.
- Fully sprinklered building.
- Building has a new roof.
- Local, responsive, management.
- Great location in Plymouth with many area amenities.
- Located next to nearby Luce Line Brewing.
- \* All information in this brochure is deemed reliable, but not guaranteed.