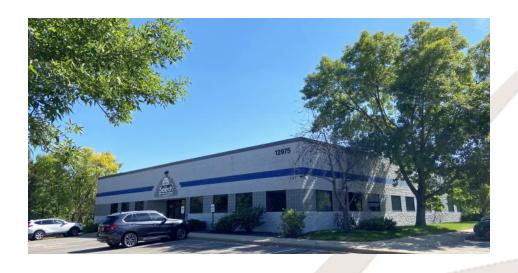

# **FOR LEASE**

12975 16th Avenue North Building 12975 16th Avenue North, Suite 400 Plymouth, MN 55441

### **FEATURES:**

- Great location in Plymouth with excellent freeway access to I-494 via CR-6, and near Hwy 55!
- Current layout consists of a combination of (3) private offices, (1) open area, conference room and private restrooms.
- Ample parking.
- Fully sprinklered building.
- Building has a new roof.
- Local, responsive, management.
- Great location in Plymouth with many area amenities.
- Located next to nearby Luce Line Brewing.
- \* All information in this brochure is deemed reliable, but not guaranteed.