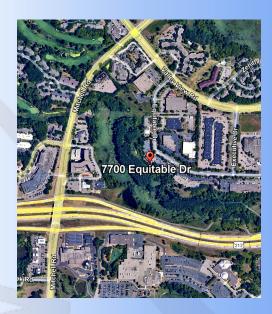

#### **LEASE DETAILS:**

7700 Equitable Drive, Eden Prairie, MN 55344

Suite 205: 1,366 sf available
Suite 202: 292 sf available
Base Rent: \$14.00 per SF
RE Taxes and Common Area Expenses: \$10.51 per SF (est.)

### **FEATURES:**

- Attractive, clean image, 2 story professional office building with an elevator.
- Suite 205 is a desirable 2nd floor corner space with abundant windows, (4) private
  offices, (4) workstations and copy/work room. (1) office can be a conference room.
- Suite 202 is a small single/(2) person office with a small reception area..
- The building has ample parking and is adjacent to Purgatory Creek.
- Quiet location yet near Highway 212, Prairie Center Drive and Mitchell Road.
- Both availabilities overlook a beautiful wooded nature area.
- Many amenities are nearby include Eden Prairie Center, restaurants, banking, grocery, extensive retail and much more.
- Excellent freeway access nearby as well as ample nature trails.