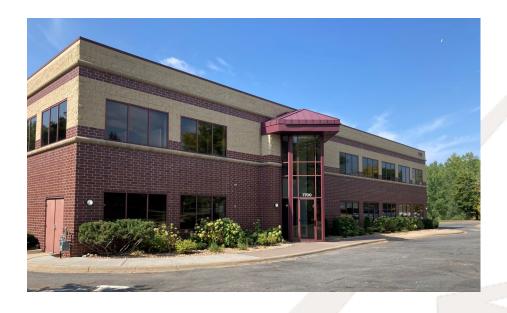

## **OFFICE FOR LEASE**

7700 Equitable Drive Eden Prairie, MN 55344

### **FEATURES:**

- Attractive, clean image, 2 story professional office building with an elevator.
- Suite 205 is a desirable 2nd floor corner space with abundant windows, (4) private
  offices, (4) workstations and copy/work room. (1) office can be a conference room.
- Suite 202 is a small single/(2) person office with a small reception area..
- The building has ample parking and is adjacent to Purgatory Creek.
- Quiet location yet near Highway 212, Prairie Center Drive and Mitchell Road.
- Both availabilities overlook a beautiful wooded nature area.
- Many amenities are nearby include Eden Prairie Center, restaurants, banking, grocery, extensive retail and much more.
- Excellent freeway access nearby as well as ample nature trails.