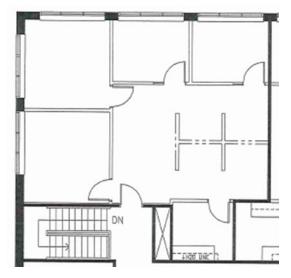

#### **LEASE DETAILS:**

7700 Equitable Drive, Eden Prairie, MN 55344

Suite 205: 1,366 sf available
Suite 202: 292 sf available
Base Rent: \$14.00 per SF
RE Taxes and Common Area Expenses: \$10.51 per SF (est.)

### **FEATURES:**

- Attractive, clean image, 2 story professional office building with an elevator.
- Suite 205 is a desirable 2nd floor corner space with abundant windows, (4) private
  offices, (4) workstations and copy/work room. (1) office can be a conference room.
- Suite 202 is a small single/(2) person office with a small reception area..
- The building has ample parking and is adjacent to Purgatory Creek.
- Quiet location yet near Highway 212, Prairie Center Drive and Mitchell Road.
- Both availabilities overlook a beautiful wooded nature area.
- Many amenities are nearby include Eden Prairie Center, restaurants, banking, grocery, extensive retail and much more.
- Excellent freeway access nearby as well as ample nature trails.

#### **AVAILABLE SUITES**

**SUITE 205** 

**CONTACT:** 

Joe Smith

jsmith@summerhillcommercial.com 952-475-5122 Summerhill Commercial Real Estate 6495 City West Parkway Eden Prairie, MN 55344 www.summerhillcommercial.com