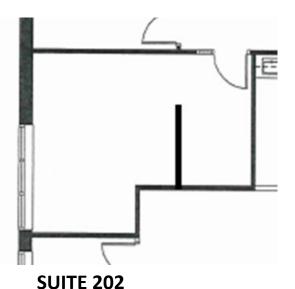

#### **LEASE DETAILS:**

7700 Equitable Drive, Eden Prairie, MN 55344

Suite 205: 1,366 sf available
Suite 202: 292 sf available
Base Rent: \$14.00 per SF
RE Taxes and Common Area Expenses: \$10.51 per SF (est.)

### **FEATURES:**

- Attractive, clean image, 2 story professional office building with an elevator.
- Suite 205 is a desirable 2nd floor corner space with abundant windows, (4) private
  offices, (4) workstations and copy/work room. (1) office can be a conference room.
- Suite 202 is a small single/(2) person office with a small reception area..
- The building has ample parking and is adjacent to Purgatory Creek.
- Quiet location yet near Highway 212, Prairie Center Drive and Mitchell Road.
- Both availabilities overlook a beautiful wooded nature area.
- Many amenities are nearby include Eden Prairie Center, restaurants, banking, grocery, extensive retail and much more.
- Excellent freeway access nearby as well as ample nature trails.