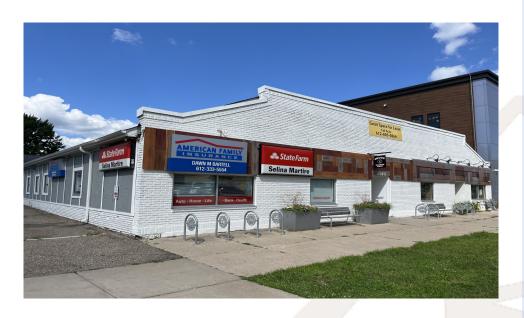

## FOR LEASE OFFICE-RETAIL

4020 Minnehaha Avenue South Minneapolis, MN 55406

### **FEATURES:**

- Nice, clean image, building with newly renovated common areas and spaces.
- Excellent visibility on Minnehaha Avenue South only blocks from the Light Rail System.
- Common Conference Room with kitchenette, ADA compliant restrooms.
- Many area amenities including restaurants, banking, grocery, pharmacy and recreation/ entertainment.
- Easy access to 394, 94 and 35W minutes away.
- Local, responsive management.
- Daily vehicle traffic of 10,394 on Minnehaha Ave, 17,400 on Hiawatha (2024 ESRI).
- Demographics: 21,549 1 mile radius, 191,062 3 mile radius, 476,727 5 mile radius (2024 ESRI).
- Est. Avg. Household Income: \$132,892 1 mile radius, \$132,499 3 mile radius, \$132,647 – 5 mile radius (2024 ESRI).