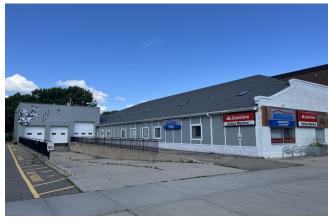

, banking, grocery, pharmacy and recreation/ entertainment.
- Easy access to 394, 94 and 35W minutes away.
- Local, responsive management.
- Daily vehicle traffic of 10,394 on Minnehaha Ave, 17,400 on Hiawatha (2024 ESRI).
- Demographics: 21,549 1 mile radius, 191,062 3 mile radius, 476,727 5 mile radius (2024 ESRI).
- Est. Avg. Household Income: \$132,892 1 mile radius, \$132,499 3 mile radius, \$132,647 – 5 mile radius (2024 ESRI).

\*All information in this brochure is deemed reliable, but not guaranteed.



## **CONTACT:**

#### Patrick Lensing, CPM

plensing@summerhillcommercial.com 952-475-5121

Summerhill Commercial Real Estate 6495 City West Parkway Eden Prairie, MN 55344

www.summerhillcommercial.com

# FOR LEASE OFFICE-RETAIL

4020 Minnehaha Avenue South Minneapolis, MN 55406













### **OFFICE LEASE DETAILS:**

303

**AVAILABILITY** SF BASE RENT/MO. RE TAX-CAM/MO. **EST. TOTAL** \$505.00



**CONTACT:** 

Suite 2055

**Patrick Lensing, CPM** 

plensing@summerhillcommercial.com 952-475-5121

\$253.00

\$758.00

**Summerhill Commercial Real Estate** 6495 City West Parkway Eden Prairie, MN 55344 www.summerhillcommercial.com

## FOR LEASE OFFICE-RETAIL

4020 Minnehaha Avenue South Minneapolis, MN 55406



#### SECOND FLOOR SPACE PLAN







**CONTACT:** 

**Patrick Lensing, CPM** 

plensing@summerhillcommercial.com 952-475-5121

Summerhill Commercial Real Estate 6495 City West Parkway Eden Prairie, MN 55344 www.summerhillcommercial.com