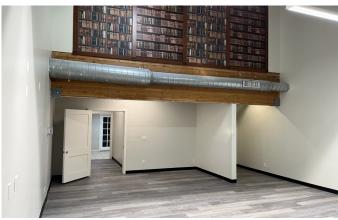

### **FEATURES:**

- Nice, clean image, building with newly renovated common areas and spaces.
- Excellent visibility on Minnehaha Avenue South only blocks from the Light Rail System.
- Common Conference Room with kitchenette, ADA compliant restrooms.
- Many area amenities including restaurants, banking, grocery, pharmacy and recreation/ entertainment.
- Easy access to 394, 94 and 35W minutes away.
- Local, responsive management.
- Daily vehicle traffic of 10,394 on Minnehaha Ave, 17,400 on Hiawatha (2024 ESRI).
- Demographics: 21,549 1 mile radius, 191,062 3 mile radius, 476,727 5 mile radius (2024 ESRI).
- Est. Avg. Household Income: \$132,892 1 mile radius, \$132,499 3 mile radius, \$132,647 – 5 mile radius (2024 ESRI).