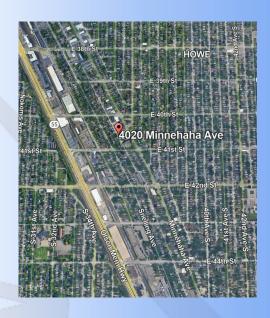

### **FEATURES:**

- Nice, clean image, building with newly renovated common areas and spaces.
- Excellent visibility on Minnehaha Avenue South only blocks from the Light Rail System.
- Common Conference Room with kitchenette, ADA compliant restrooms.
- Many area amenities including restaurants, banking, grocery, pharmacy and recreation/ entertainment.
- Easy access to 394, 94 and 35W minutes away.
- Local, responsive management.
- Daily vehicle traffic of 10,394 on Minnehaha Ave, 17,400 on Hiawatha (2024 ESRI).
- Demographics: 21,549 1 mile radius, 191,062 3 mile radius, 476,727 5 mile radius (2024 ESRI).
- Est. Avg. Household Income: \$132,892 1 mile radius, \$132,499 3 mile radius, \$132,647 – 5 mile radius (2024 ESRI).